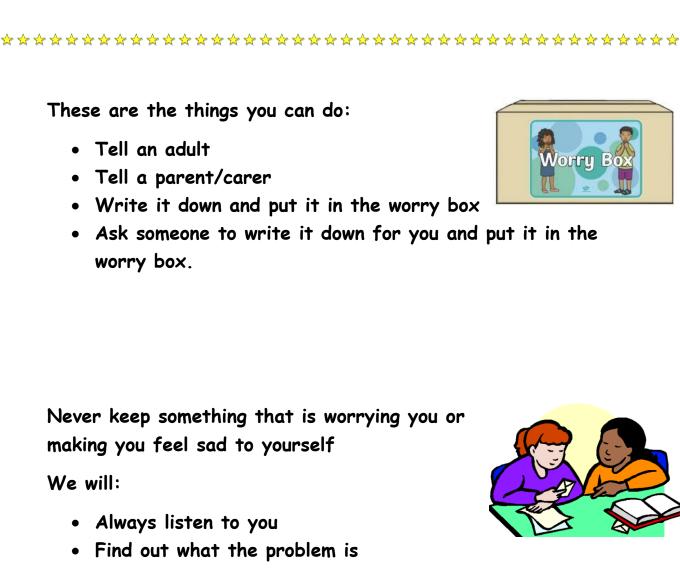

\*\*\*\*\*\*\*\*\*\*\*\*\*\*\*\*\*\*\*\*\*\*\*\*\*\*\*\*\*\*\*\*

- Tell an adult
- Tell a parent/carer
- Write it down and put it in the worry box •
- Ask someone to write it down for you and put it in the worry box.

Never keep something that is worrying you or making you feel sad to yourself

We will:

- Always listen to you •
- Find out what the problem is
- Do all we can to help solve the problem •
- Keep you safe •
- Tell other adults who can help you if we need to •